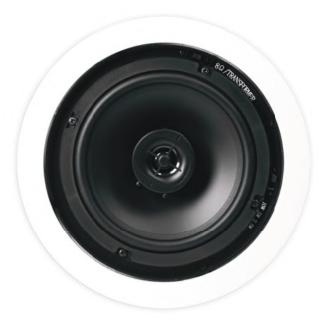

## 6.5CS-T

The Jamo 6.5CS-T is a 2-way in-ceiling speaker, part of our popular Contractor Series, which consists of versatile, quality speakers at highly competitive prices.

The 6.5CS-T offers great all-round qualities, and is the ideal choice wherever background music

is desired. A Polypropylene woofer and Mylar tweeter make this speaker applicable for occasionally damp areas, such as garages.

With 70/100 volt multi-taps and 8 ohm/70/100 V switchability. The 6.5CS-T is a versatile speaker for home or commercial use.